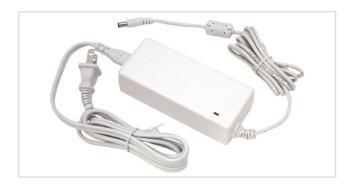

# Non-Dimmable Plug-in Adapter

AL-97-01-12060, AL-97-01-24060

Non-Dimmable Plug-In Adapters provide portable, easy-to-install power for LED lighting, both for temporary installations and permanent ones where a driver cannot be installed. They featured DC plugs that connect directly to the Polara LED Puck Light and DC plug accessories. These adapters are already derated, which means they can be loaded to maximum wattage capacity.