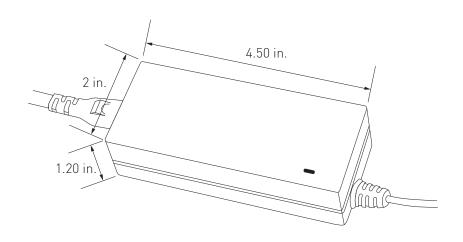

#### **DIMENSIONS**

## TECHNICAL INFORMATION

| Item #      |                         | AL-97-01-12060                                                             | AL-97-01-24060 |
|-------------|-------------------------|----------------------------------------------------------------------------|----------------|
| Output      | Voltage                 | 12V DC                                                                     | 24V DC         |
|             | Load Current            | 5A                                                                         | 2.5A           |
|             | Rated power             | 60W                                                                        | 60W            |
|             | Hold-up Time            | 10mS                                                                       | 10mS           |
|             | Ripple                  | 200mV                                                                      | 200mV          |
| Input       | Voltage Range           | 120V AC                                                                    |                |
|             | Frequency Range         | 50/60Hz                                                                    |                |
|             | AC Inrush Current       | Typical input voltage and output at full load, 25°C / 77°F                 |                |
|             | Efficiency              | Typical input voltage & output at full load                                |                |
| Protection  | Short Circuit           | The adapter will not damage by short the DC output to ground               |                |
|             | Over Current            | Auto Recovery                                                              |                |
| Environment | Operating Temp.         | 0°~40°, 32°F-104°                                                          |                |
|             | Working Humidity        | 5~90%RH, non-condensing                                                    |                |
|             | Storage Temp., Humidity | -20~+85°C, -4~185°F / 5~95%RH                                              |                |
| Safety      | Safety Standards        | UL Listed                                                                  |                |
| Reliability | High Potential Test     | Gradually raised from 0 to the 3000V AC and held at that value for 3s,10mA |                |
|             | Burn-in                 | At 30°C (±10°C), 86°F (±18°F), normal input voltage, 2~4 hours             |                |
| Other       | Warranty                | 2 Year Limited                                                             |                |
|             | DC Cable Length         | 4.92 ft.                                                                   |                |
|             | Weight                  | Approx. 8 oz.                                                              |                |
|             | Size                    | 4.5 x 2 x 1.2 in.                                                          |                |