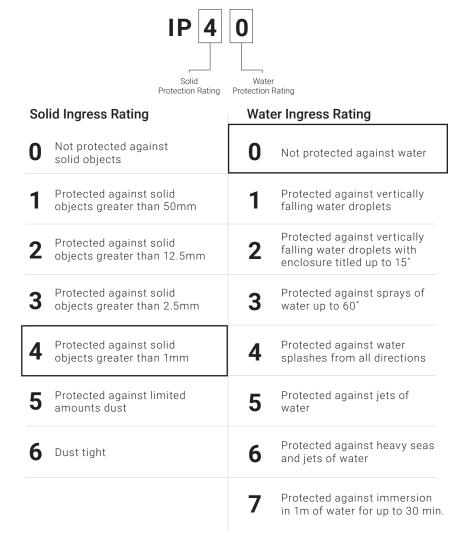

- IP40 for use indoors in dry environments
- 2 year warranty

### QUICK SPECIFICATIONS

| Input          | 120V            | 120V AC                                                                    |
|----------------|-----------------|----------------------------------------------------------------------------|
| Features       | 100% 0% CLASS 2 | 100% maximum load<br>0% minimum load<br>Class 2                            |
| Environment    | [P40]           | Dry environment (IP40)<br>Protected against solid objects greater than 1mm |
| Certifications | CHS CHIUS       | RoHS<br>UL Recognized Component                                            |
| Warranty       | 2 YEARS  PRANT  | 2 year limited                                                             |

## IP (INGRESS PROTECTION) RATING GUIDE