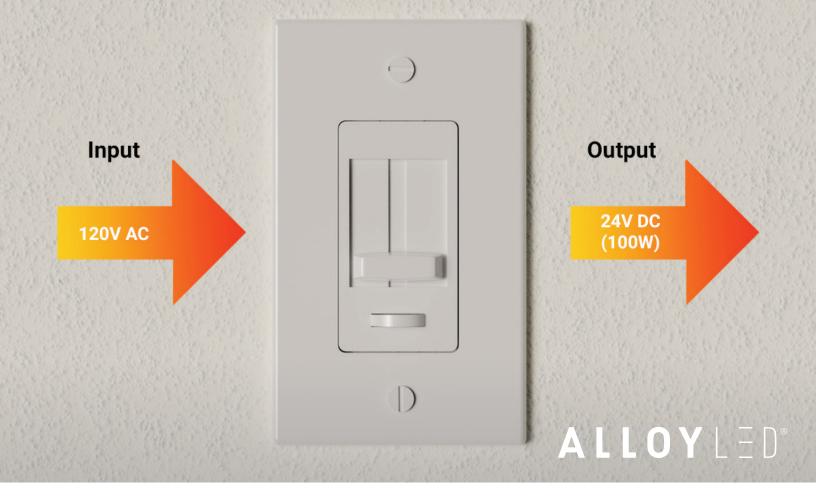

## **xDRIVE: DIMMER AND DRIVER IN ONE**

## **Built-in Driver**

| Item #             | Output Voltage | Wattage | Description                                                       |
|--------------------|----------------|---------|-------------------------------------------------------------------|
| AL-97-02-24100-ALM | 24V DC         | 100W    | Light Almond xDrive - Includes matching Trim Plate and Face Plate |
| AL-97-02-24100-BLK | 24V DC         | 100W    | Glossy Black xDrive - Includes matching Trim Plate and Face Plate |
| AL-97-02-24100-BRN | 24V DC         | 100W    | Dark Brown xDrive - Includes matching Trim Plate and Face Plate   |
| AL-97-02-24100-WH  | 24V DC         | 100W    | Glossy White xDrive - Includes matching Trim Plate and Face Plate |