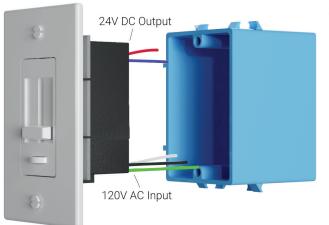

## **xDRIVE: DIMMER AND DRIVER IN ONE**

## **Built-in Driver**

| Item #             | Output Voltage | Wattage | Description                                                       |
|--------------------|----------------|---------|-------------------------------------------------------------------|
| AL-97-02-24100-ALM | 24V DC         | 100W    | Light Almond xDrive - Includes matching Trim Plate and Face Plate |
| AL-97-02-24100-BLK | 24V DC         | 100W    | Glossy Black xDrive - Includes matching Trim Plate and Face Plate |
| AL-97-02-24100-BRN | 24V DC         | 100W    | Dark Brown xDrive - Includes matching Trim Plate and Face Plate   |
| AL-97-02-24100-WH  | 24V DC         | 100W    | Glossy White xDrive - Includes matching Trim Plate and Face Plate |