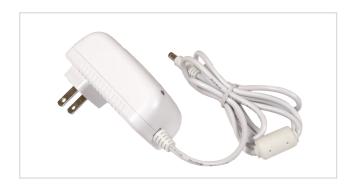

# Non-Dimmable Plug-in Adapter

AL-97-01-12036, AL-97-01-24036

Non-Dimmable Plug-In Adapters provide portable, easy-to-install power for LED lighting, both for temporary installations and permanent ones where a driver cannot be installed. They featured DC plugs that connect directly to the Polara LED Puck Light and DC plug accessories. These adapters are already derated, which means they can be loaded to maximum wattage capacity.