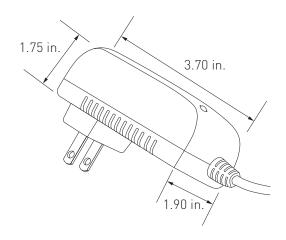

#### **DIMENSIONS**

## TECHNICAL INFORMATION

| Item #      |                         | AL-97-01-12036                                                             | AL-97-01-24036 |
|-------------|-------------------------|----------------------------------------------------------------------------|----------------|
| Output      | Voltage                 | 12V DC                                                                     | 24V DC         |
|             | Load Current            | 3A                                                                         | 1.5A           |
|             | Rated power             | 36W                                                                        | 36W            |
|             | Hold-up Time            | 10mS                                                                       | 10mS           |
|             | Ripple                  | 200mV                                                                      | 200mV          |
| Input       | Voltage Range           | 120V AC                                                                    |                |
|             | Frequency Range         | 50/60Hz                                                                    |                |
|             | AC Inrush Current       | Typical input voltage and output at full load, 25°C / 77°F                 |                |
|             | Efficiency              | Typical input voltage & output at full load                                |                |
| Protection  | Short Circuit           | The adapter will not damage by short the DC output to ground               |                |
|             | Over Current            | Auto Recovery                                                              |                |
| Environment | Operating Temp.         | 0°~40°, 32°F-104°                                                          |                |
|             | Working Humidity        | 5~90%RH, non-condensing                                                    |                |
|             | Storage Temp., Humidity | -20~+85°C, -4~185°F / 5~95%RH                                              |                |
| Safety      | Safety Standards        | UL Listed                                                                  |                |
|             | High Potential Test     | Gradually raised from 0 to the 3000V AC and held at that value for 3s,10mA |                |
| Reliability | Burn-in                 | At 30°C (±10°C), 86°F (±18°F), normal input voltage, 2~4 hours             |                |
| Other       | Warranty                | 2 Year Limited                                                             |                |
|             | DC Cable Length         | 4.92 ft.                                                                   |                |
|             | Weight                  | Approx. 6 oz.                                                              |                |
|             | Size                    | 3.7 x 1.9 x 1.75 in.                                                       |                |