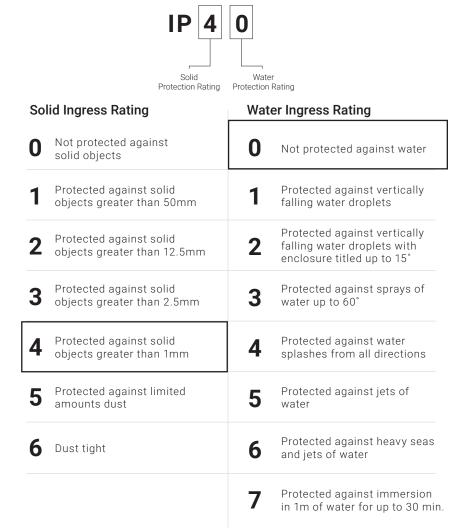

- IP40 for use indoors in dry environments
- 2 year warranty

### QUICK SPECIFICATIONS

| Input          | 120V                   | 120V AC                                                                    |
|----------------|------------------------|----------------------------------------------------------------------------|
| Features       | 100% 0% CLASS 2        | 100% maximum load<br>0% minimum load<br>Class 2                            |
| Environment    | [P40]                  | Dry environment (IP40)<br>Protected against solid objects greater than 1mm |
| Certifications | CAL US                 | RoHS<br>UL Recognized Component                                            |
| Warranty       | 2 YEARS  PRAY  2 YEARS | 2 year limited                                                             |

## IP (INGRESS PROTECTION) RATING GUIDE