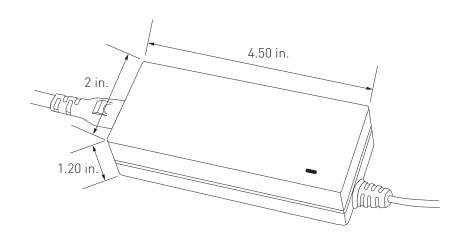

#### **DIMENSIONS**

## TECHNICAL INFORMATION

| Item #      |                         | AL-97-01-12060                                                             | AL-97-01-24060 |
|-------------|-------------------------|----------------------------------------------------------------------------|----------------|
| Output      | Voltage                 | 12V DC                                                                     | 24V DC         |
|             | Load Current            | 5A                                                                         | 2.5A           |
|             | Rated power             | 60W                                                                        | 60W            |
|             | Hold-up Time            | 10mS                                                                       | 10mS           |
|             | Ripple                  | 200mV                                                                      | 200mV          |
| Input       | Voltage Range           | 120V AC                                                                    |                |
|             | Frequency Range         | 50/60Hz                                                                    |                |
|             | AC Inrush Current       | Typical input voltage and output at full load, 25°C / 77°F                 |                |
|             | Efficiency              | Typical input voltage & output at full load                                |                |
| Protection  | Short Circuit           | The adapter will not damage by short the DC output to ground               |                |
|             | Over Current            | Auto Recovery                                                              |                |
| Environment | Operating Temp.         | 0°~40°, 32°F-104°                                                          |                |
|             | Working Humidity        | 5~90%RH, non-condensing                                                    |                |
|             | Storage Temp., Humidity | -20~+85°C, -4~185°F / 5~95%RH                                              |                |
| Safety      | Safety Standards        | UL Listed                                                                  |                |
| Reliability | High Potential Test     | Gradually raised from 0 to the 3000V AC and held at that value for 3s,10mA |                |
|             | Burn-in                 | At 30°C (±10°C), 86°F (±18°F), normal input voltage, 2~4 hours             |                |
| Other       | Warranty                | 2 Year Limited                                                             |                |
|             | DC Cable Length         | 4.92 ft.                                                                   |                |
|             | Weight                  | Approx. 8 oz.                                                              |                |
|             | Size                    | 4.5 x 2 x 1.2 in.                                                          |                |