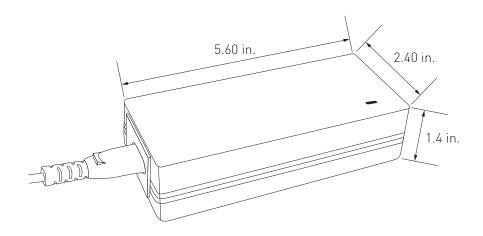

#### **DIMENSIONS**

## TECHNICAL INFORMATION

| Item #      |                         | AL-97-01-24096                                                             |
|-------------|-------------------------|----------------------------------------------------------------------------|
| Output      | Voltage                 | 24V DC                                                                     |
|             | Load Current            | 4A                                                                         |
|             | Rated power             | 96W                                                                        |
|             | Hold-up Time            | 10mS                                                                       |
|             | Ripple                  | 1000mV                                                                     |
| Input       | Voltage Range           | 120V AC                                                                    |
|             | Frequency Range         | 50/60Hz                                                                    |
|             | AC Inrush Current       | Typical input voltage and output at full load, 25°C / 77°F                 |
|             | Efficiency              | Typical input voltage & output at full load                                |
| Protection  | Short Circuit           | The adapter will not damage by short the DC output to ground               |
|             | Over Current            | Auto Recovery                                                              |
| Environment | Operating Temp.         | 0°~40°, 32°F-104°                                                          |
|             | Working Humidity        | 5~90%RH, non-condensing                                                    |
|             | Storage Temp., Humidity | -20~+85°C, -4~185°F / 5~95%RH                                              |
| Safety      | Safety Standards        | UL Listed                                                                  |
| Reliability | High Potential Test     | Gradually raised from 0 to the 3000V AC and held at that value for 3s,10mA |
|             | Burn-in                 | At 30°C (±10°C), 86°F (±18°F), normal input voltage, 2~4 hours             |
| Other       | Warranty                | 2 Year Limited                                                             |
|             | DC Cable Length         | 4.92 ft.                                                                   |
|             | Weight                  | Approx. 8 oz.                                                              |
|             | Size                    | 5.6 x 2.4 × 1.4 in.                                                        |