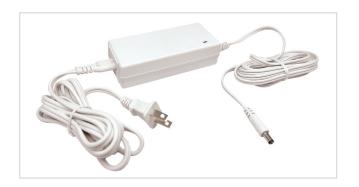

# Non-Dimmable Plug-in Adapter

AL-97-01-24096

Non-Dimmable Plug-In Adapters provide portable, easy-to-install power for LED lighting, both for temporary installations and permanent ones where a driver cannot be installed. They featured DC plugs that connect directly to the Polara LED Puck Light and DC plug accessories. These adapters are already derated, which means they can be loaded to maximum wattage capacity.