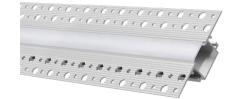

### **Mudr Channels**

The Mudr channels feature high-quality aluminum construction and a frosted lens, making it an ideal solution for multiple applications.

### Mudr 1

### Mudr 2