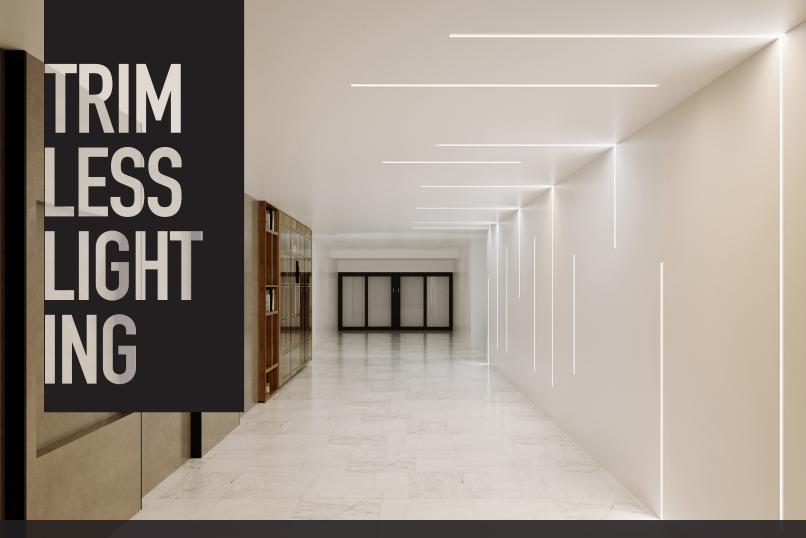

# Seamless Illumination. <u>Endless Design Possibilities.</u>

The Mudr trimless recessed linear LED lighting channels feature a unique, patent-pending lens design allowing for even illumination across the entire surface of the lens from one edge to the other. Offered in two sizes, the trimless channels install flush into 5/8-inch drywall to provide seamless integration into ceilings and walls, resulting in clean lines of light.

### **Mudr Channels**

The Mudr channels feature high-quality aluminum construction and a frosted lens, making it an ideal solution for multiple applications.

### Applications:

- Offices
- Healthcare
- Hospitality
- Residential