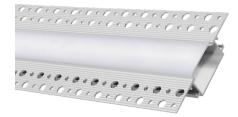

### **Mudr Channels**

The Mudr channels feature high-quality aluminum construction and a frosted lens, making it an ideal solution for multiple applications.

### Mudr 1

### Mudr 2