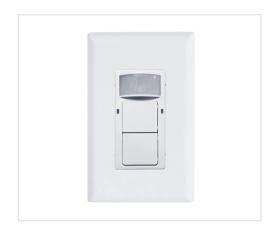

# Casambi Compatible Wireless PIR 2-Button Dimmer Wall Switch

AL-60-04-0006

The Casambi compatible wireless switches provide automatic lighting control for a variety of indoor applications. They can replace any standard single-pole wall switch. Alloy LED offers wall switches for any application you may need.

This Wireless PIR 2-Button Dimmer switch automatically turns the lights on when you enter a room and off when you leave. The 2-buttons can be used for on/off and dimming controls. The configurations of each button can also be personalized. PIR detection is best suited for areas with clear line of sight and good air circulation.

- PIR Sensor
- Casambi Bluetooth Mesh
- Manual on/off (wireless)
- Dim up/down (wireless)
- LED status indicator light
- Mounts in any standard wall box

For wiring, see specification sheet of desired Casambi module.