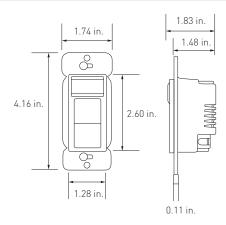

LED status indicator light
- Mounts in any standard wall box

For wiring, see specification sheet of desired Casambi module.

## **TECHNICAL INFORMATION**

| Input Voltage           | 120-277V AC, 50/60Hz |
|-------------------------|----------------------|
| Power Consumption       | 1.5W maxiumum        |
| Maximum Bluetooth Range | 30 ft.               |
| Mounting                | Standard wall box    |
| Warranty                | 5 years              |
| Zone                    | 1 zone               |

### PRODUCT INFORMATION

| Item Number   | Description                                                 |
|---------------|-------------------------------------------------------------|
| AL-60-04-0006 | Casambi Compatible Wireless PIR 2-Button Dimmer Wall Switch |

### **DIMENSIONS**