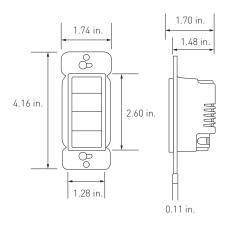

t of desired Casambi module.

#### TECHNICAL INFORMATION

| Input Voltage           | 120-277V AC, 50/60Hz        |
|-------------------------|-----------------------------|
| Power Consumption       | 1.5W maxiumum               |
| Maximum Bluetooth Range | 30 ft.                      |
| Mounting                | Standard wall box           |
| Scenes                  | Up to 255 scenes in the app |
| Certifications          | UL Listed                   |
| Warranty                | 5 years                     |



### PRODUCT INFORMATION

| Item Number   | Description                                             |
|---------------|---------------------------------------------------------|
| AL-60-04-0007 | Casambi Compatible Wireless 4-Button Dimmer Wall Switch |

#### **DIMENSIONS**