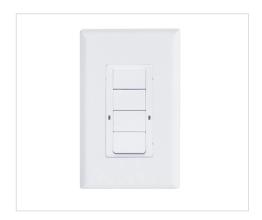

## Casambi Compatible Wireless 4-Button Dimmer Wall Switch

AL-60-04-0007

The Casambi compatible wireless switches provide automatic lighting control for a variety of indoor applications. They can replace any standard single-pole wall switch. Alloy LED offers wall switches for any application you may need.

This Wireless 4-Button Dimmer Switch's buttons can be used for on/off, dimming, scenes, and color turning controls. The configurations of each button can also be personalized.

- Bluetooth SIG mesh
- Manual on/off (wireless)
- Dim up/down (wireless)
- LED status indicator light
- 4-Button may be personalized
- Mounts in any standard wall box