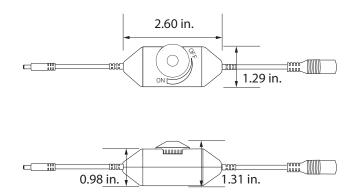

## TECHNICAL INFORMATION

| Voltage            | 12-24V DC                        |
|--------------------|----------------------------------|
| Max. Current       | 6A (72W at 12V / 144W at 24V)    |
| Plug Type          | 1 DC Male, 1 DC Female           |
| Cable Dimensions   | 8.5 in (Male) / 8.8 in. (Female) |
| Housing Dimensions | 2.6 x 1.29 x 1.31 in.            |