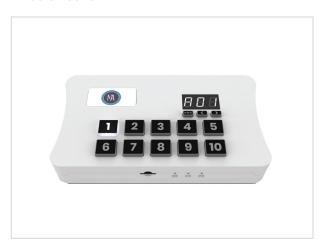

## Nicolaudie SLESA-U11 DMX Color Controller

AL-60-01-0013

The new SLESA-U11 is built on the latest generation of lighting controllers from Nicolaudie Architectural and combines all our recent innovations.

Programmable with ESA Pro 2 software or with Arcolis, the SLESA-U11 features the new Nicolaudie Stand Alone engine (NSA) offering some great possibilities (multi-zone, extended triggers, 16-bit channels management, etc) and an intuitive backlit keyboard with 10 presets.