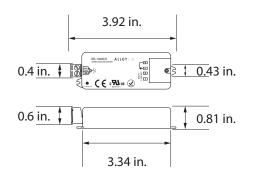

the battery compartment and remove the plastic tab next to the battery.
- 3. Turn on the wireless dimmer. The power indicator will light up.
- 4. Short press the "Learning Key" button on the receiver for one second or less.
- 5. Touch the up or down buttons on the dimmer.
- 6. The remote control indicator light will blink to confirm pairing.

How to Unpair the Receiver and Controller

1. Hold down the "Learning Key" button on the receiver for about 5 seconds. When the LED lights flash, the controller has been unpaired.





# **ALLOY**LED<sup>•</sup> Specifications

### ACCESSORIES (SOLD SEPARATELY)

#### Single Channel Wireless Receiver

Pair with the Remote Control Dimmer Switch or the SlimDim Wireless Dimmer to dim PrimaLine tape lights.

AL-70-01-0002 Single Channel Wireless Receiver



#### Alloy LED PowerFactor™ Non-Dimmable Power Supplies w/ UL Listed Junction Box



| ltem #             | Output<br>Voltage | Wattage      | Wet<br>Location | Dimensions (junction<br>box)<br>(L x W x H) | Class<br>2 |
|--------------------|-------------------|--------------|-----------------|---------------------------------------------|------------|
| AL-98-12-24030     | 24V DC            | 30W          | Y (IP66)        | 6.5 x 3.72 x 1.02 in.                       | Y          |
| AL-98-12-24060     | 24V DC            | 60W          | Y (IP66)        | 7.4 x 3.72 x 1.02 in.                       | Y          |
| AL-98-12-24080     | 24V DC            | 80W          | Y (IP66)        | 8.66 x 3.72 x 1.57 in.                      | Y          |
| AL-98-12-24096     | 24V DC