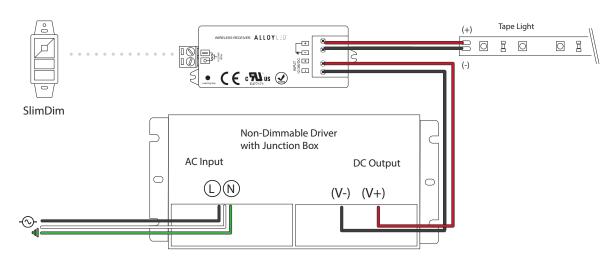

### WIRING DIAGRAM

### **OPERATION INSTRUCTIONS**

How to Pair the SlimDim Single Color Dimmer with the Single Channel Receiver (AL-70-01-0002)

- 1. Connect the receiver according to the diagram below.
- 2. Open the battery compartment and remove the plastic tab next to the battery.
- 3. Turn on the wireless dimmer. The power indicator will light up.
- 4. Short press the "Learning Key" button on the receiver for one second or less.
- 5. Touch the up or down buttons on the dimmer.
- 6. The remote control indicator light will blink to confirm pairing.

How to Unpair the Receiver and Controller

1. Hold down the "Learning Key" button on the receiver for about 5 seconds. When the LED lights flash, the controller has been unpaired.