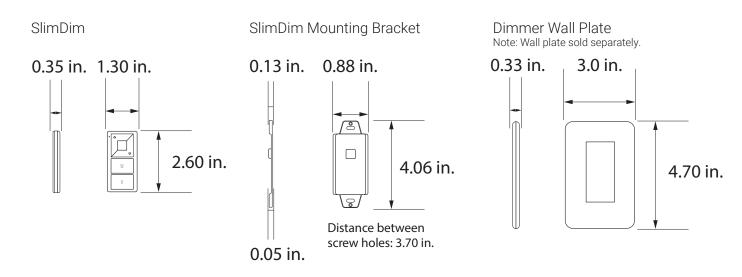

### TECHNICAL INFORMATION

| Item #               | Description                                 | <ul> <li>Controller Dimensions: 2.6 x 1.3 x 0.35</li> <li>Battery Type: CR2032</li> <li>RF Freq.: 868/915/434MHz</li> <li>Max. Receivers: 8</li> </ul> |  |  |
|----------------------|---------------------------------------------|--------------------------------------------------------------------------------------------------------------------------------------------------------|--|--|
| AL-70-01-0001        | SlimDim Single Color Dimmer                 |                                                                                                                                                        |  |  |
| AL-70-01-0002        | Single Channel Receiver (sold separately)   |                                                                                                                                                        |  |  |
| AL-98-07-9950-FPLATE | Dimmer Wall Plate - White (sold separately) | <ul><li>1 zone, 0 scenes</li><li>Max. Range: 98 ft. unobstructed</li></ul>                                                                             |  |  |
|                      |                                             |                                                                                                                                                        |  |  |
|                      |                                             | <ul> <li>Mounting bracket is magnetic</li> </ul>                                                                                                       |  |  |

- Batteries, remote, manual, screws and mounting bracket are included
- Wall plate not included

#### DIMENSIONS