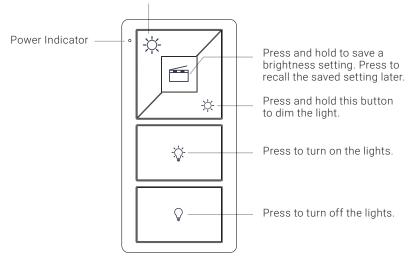

### **OPERATION INSTRUCTIONS**

How to Pair the SlimDim Single Color Dimmer with the Single Channel Receiver (AL-70-01-0002)

- 1. Connect the receiver according to the diagram below.
- 2. Open the battery compartment and remove the plastic tab next to the battery.
- 3. Turn on the wireless dimmer. The power indicator will light up.
- 4. Short press the "Learning Key" button on the receiver for one second or less.
- 5. Touch the up or down buttons on the dimmer.
- 6. The remote control indicator light will blink to confirm pairing.