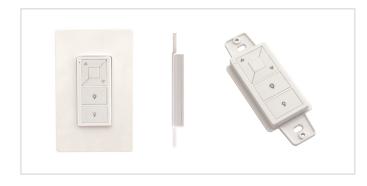

### SlimDim <sup>™</sup> Wireless Dimmer

Single Color Dimmer

SlimDim Wireless Dimmers are a revolution in lighting control. Using long range RF technology, these dimmers avoid the need for connecting directly to a power supply, cutting down on cost and installation time. SlimDims are simple and quick to install.

- Mount anywhere: on a wall or in an outlet
- Fob controller detaches for mobile, hand-held control
- Dimming and on/off control for PrimaLine® white tape: pair with the Single Color Receiver (AL-70-01-0002)
- Dimmers and receivers are sold separately