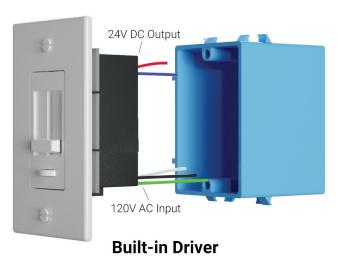

## **xDRIVE: DIMMER AND DRIVER IN ONE**

| Item #             | Output Voltage | Wattage | Description                                                       |
|--------------------|----------------|---------|-------------------------------------------------------------------|
| AL-97-02-24100-ALM | 24V DC         | 100W    | Light Almond xDrive - Includes matching Trim Plate and Face Plate |
| AL-97-02-24100-BLK | 24V DC         | 100W    | Glossy Black xDrive - Includes matching Trim Plate and Face Plate |
| AL-97-02-24100-BRN | 24V DC         | 100W    | Dark Brown xDrive - Includes matching Trim Plate and Face Plate   |
| AL-97-02-24100-WH  | 24V DC         | 100W    | Glossy White xDrive - Includes matching Trim Plate and Face Plate |