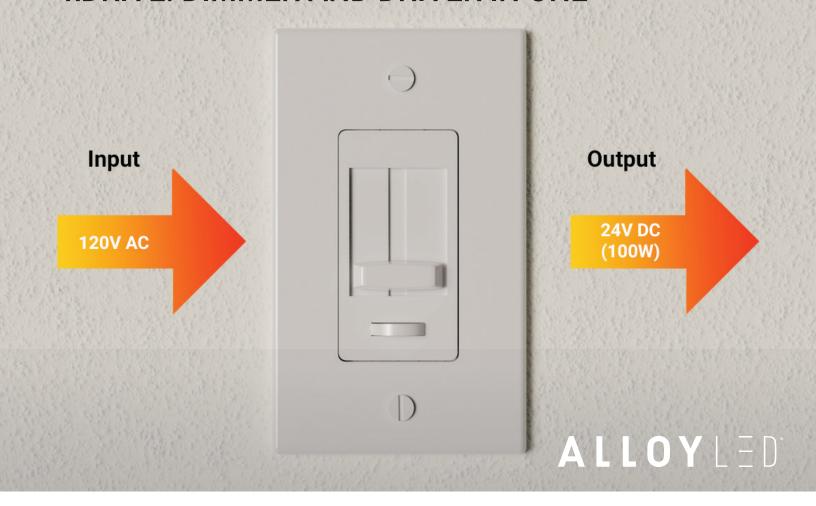

## **xDRIVE: DIMMER AND DRIVER IN ONE**

| Item #             | Output Voltage | Wattage | Description                                                       |
|--------------------|----------------|---------|-------------------------------------------------------------------|
| AL-97-02-24100-ALM | 24V DC         | 100W    | Light Almond xDrive - Includes matching Trim Plate and Face Plate |
| AL-97-02-24100-BLK | 24V DC         | 100W    | Glossy Black xDrive - Includes matching Trim Plate and Face Plate |
| AL-97-02-24100-BRN | 24V DC         | 100W    | Dark Brown xDrive - Includes matching Trim Plate and Face Plate   |
| AL-97-02-24100-WH  | 24V DC         | 100W    | Glossy White xDrive - Includes matching Trim Plate and Face Plate |